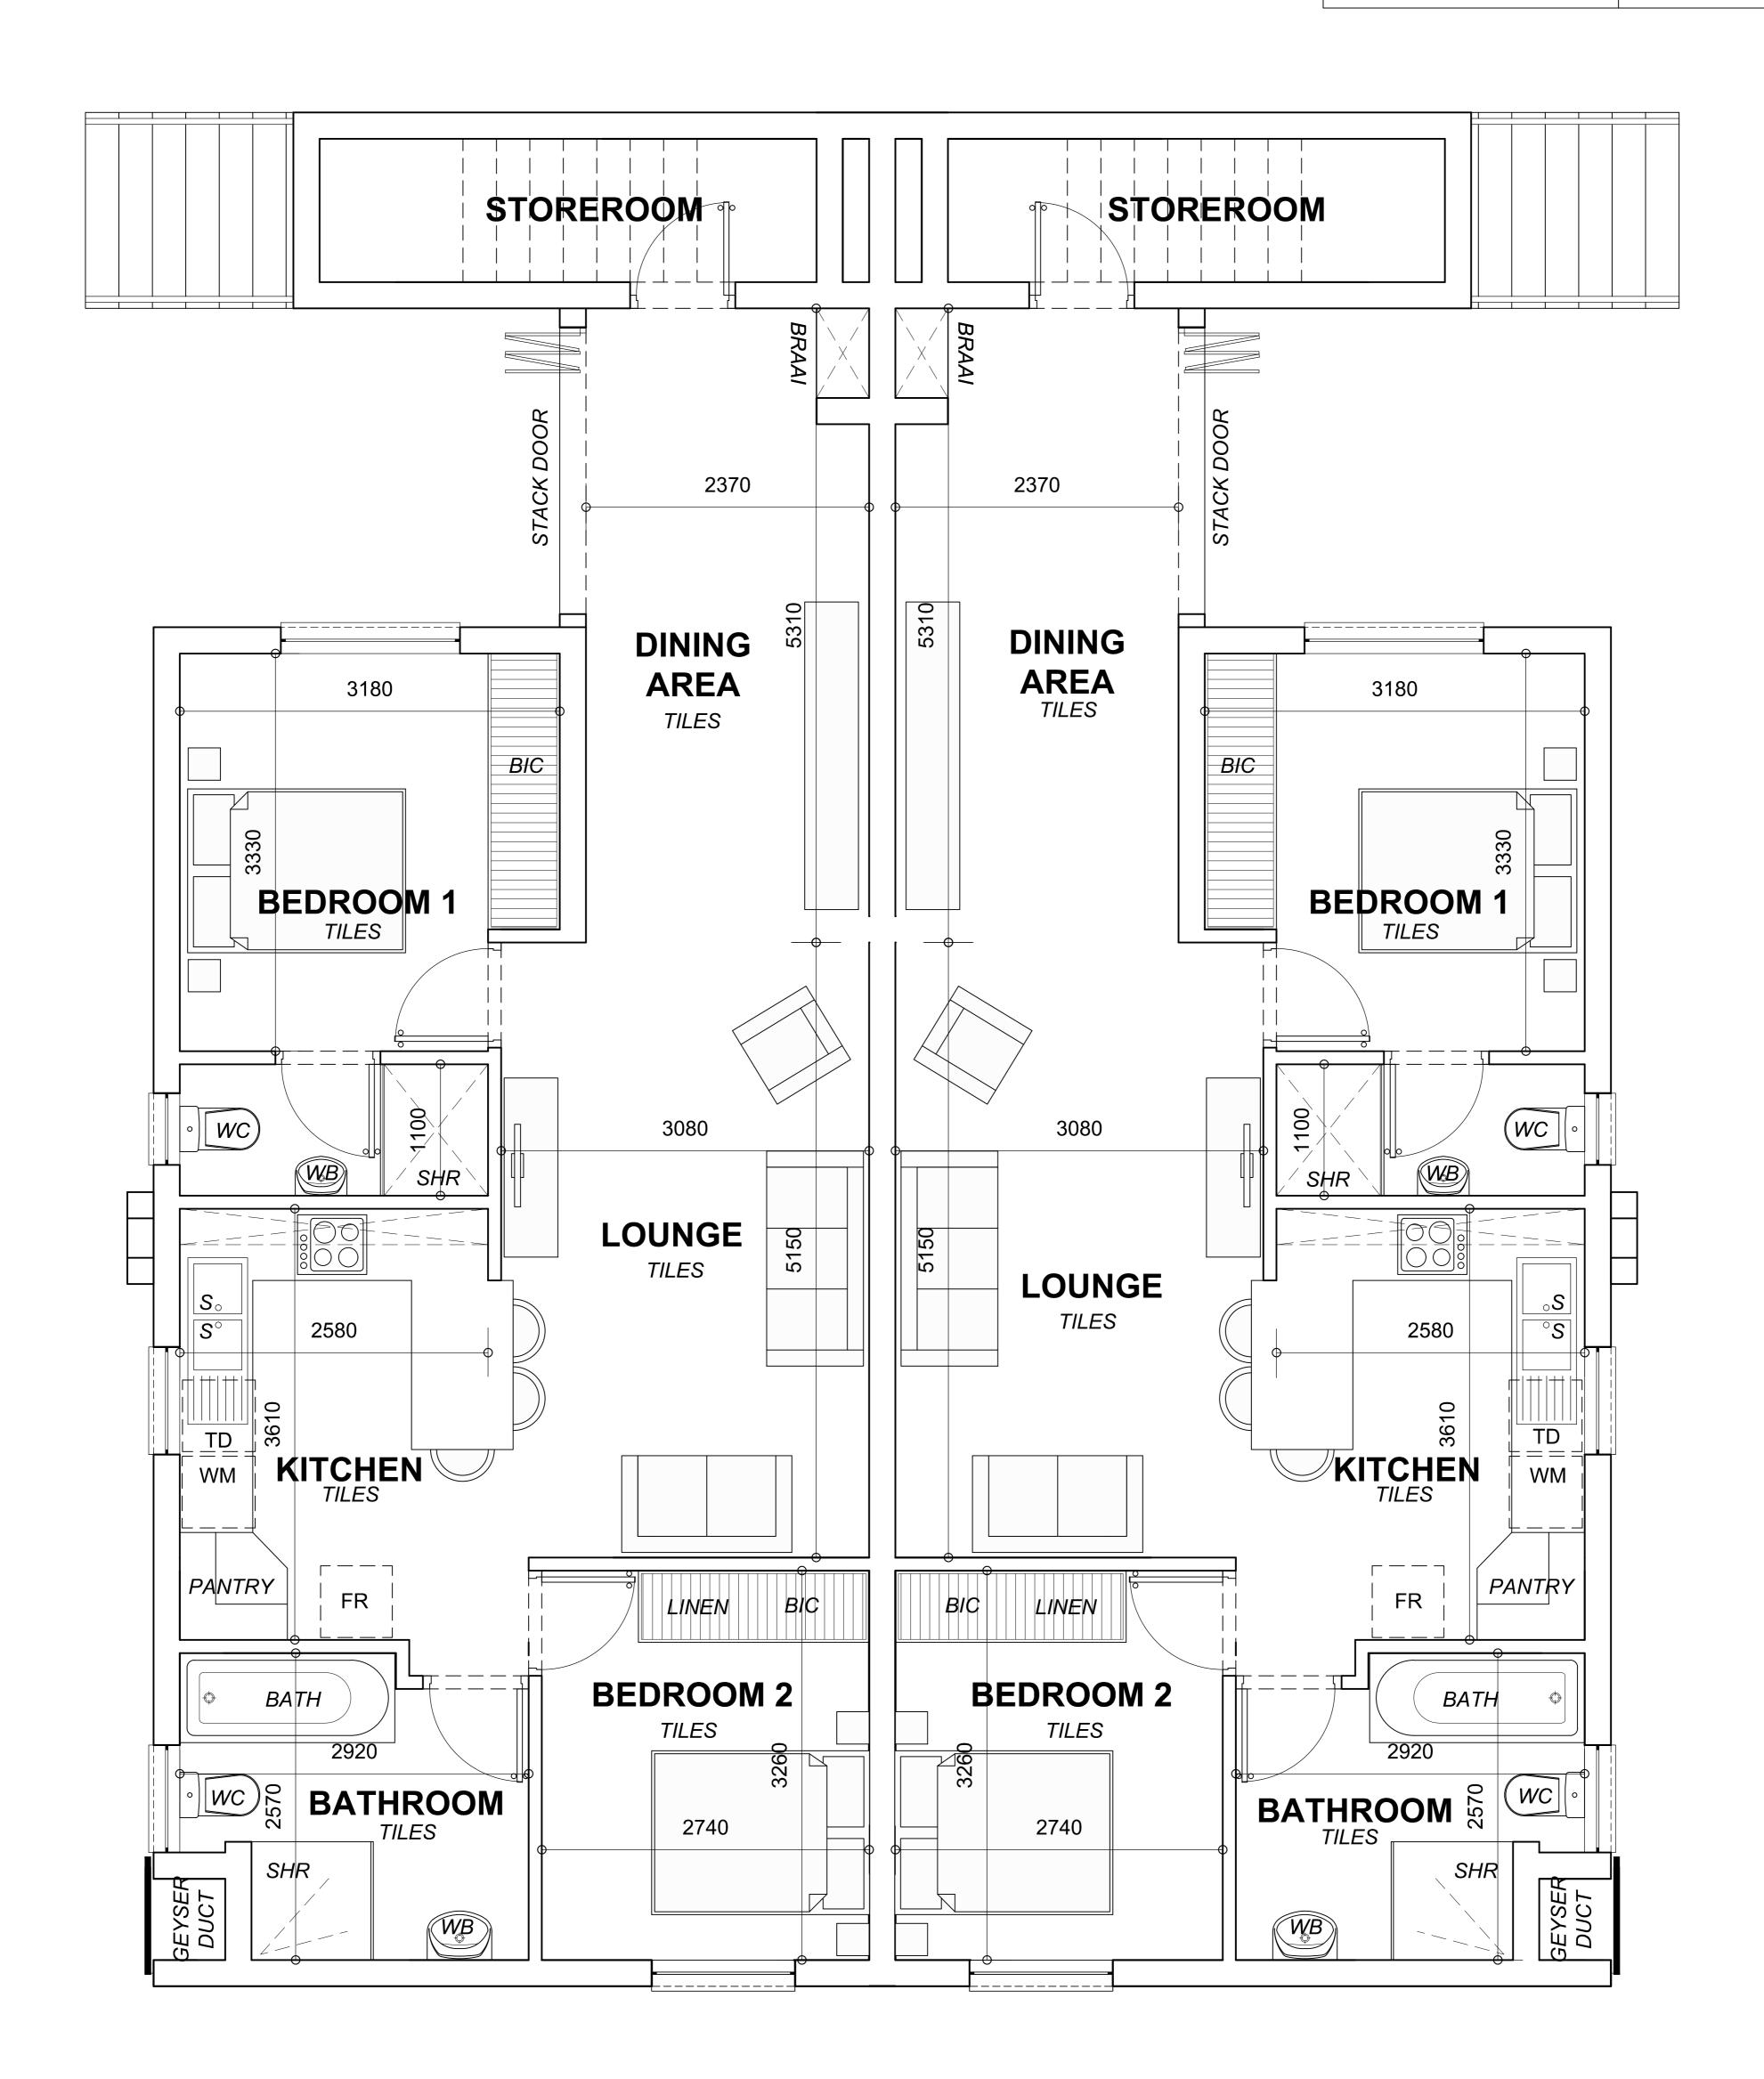

**Deposit 1:** (Initial Securing Deposit) **R 7 000.00** in cash within **3 days** from date of signature hereof by the Purchaser (or such extended period as the Seller in its sole discretion may decide) to be deposited with the Conveyancers who shall hold the money in their trust account. It is specifically recorded that this security deposit shall be non-refundable, and shall not be paid back to the Purchaser if the contract is cancelled for whatsoever reason, except if the Purchaser fails to procure a bond and is not in breach of this agreement, in which case the full deposit will be refunded to the Purchaser.

- 2.1.15.2 If registration of transfer of the property into the name of the PURCHASER is not concluded by the occupation date refer to in 2.1.15.1, then the Purchaser shall be obliged to take occupation and be liable for payment of occupational rent and monthly levies at the current rates, and electricity and water used from date of occupation.
- 2.1.15.3 Should the occupation date be delayed due to a reason beyond the control of the Seller, then the Seller may extend such date on the provision that the Seller will give the Purchaser one calendar months written and / or verbal notice.
- 2.1.16 **"Occupational Rental"** means an amount equal to 1% (one) of the total Purchase Price, payable to the Seller monthly in advance from date of occupation to date of registration, plus payment of current levy amount.
- 2.1.17 **"Participation Quota"** means the Participation Quota allocated to the Section in the Sectional Plan and upon opening of the sectional title register, the registered Sectional Plan;
- 2.1.18 "the plans" means the draft site development plans relating to the unit annexed hereto marked annexure "B";
- 2.1.19 **"Purchaser/s"** means the parties fully described in Part B hereto and chooses his address to receive any notice that relate to this Offer to Purchaser as per Part B hereto;
- 2.1.20 **"registration date"** means the date upon which the unit shall be registered in the Deeds Office into the name of the Purchaser;
- 2.1.21 "the Section" means the Section highlighted in annexure "A" to this agreement, indicated on the Floor Plan situated in the Scheme known as 66 ON HIGH on Erven 368 and 369 which will be consolidated to form Erf 372 Norton Park Extension 11 Township which in turn will be notarially tied to Erf 370 and/ or Erf 371 Norton Park Extension 11 Township, of which section the floor area is approximately: Ground Floor Unit 81m² & First Floor Unit 99m² Floor in extent excluding the parking and/or carport measuring approximately: 25m² (If applicable). The Purchaser takes note that the size of the built unit may differ 5% 7% from the Floor Plans, due to the difference in the method used to measure the unit by the Architect (from outside of outside wall) and the Surveyor (from the middle of outside wall), so the measured size will be smaller;
- 2.1.22 "Seller / Developer" means the trustees for the time being of the BRENTWOOD PARK DEVELOPMENT TRUST, Registration Number, IT001973/2018 (T), with its chosen domicilium at Suite L9, Hingham Fields Office Park, 79 Boeing Road East, Bedfordview;
- 2.1.23 "Scheme" means the sectional title development scheme in respect of the Buildings to be named 66 ON HIGH which is envisaged to be opened simultaneously with the transfer of the unit hereby purchased and accordingly each owner of a unit will automatically be a member of the Body Corporate of such scheme and be liable for payment of a monthly levy to the Body Corporate. Each and every member of the Body Corporate is further automatically bound by the rules of the Body Corporate.
- 2.1.24 "Signing Date" means the date of signing of this Agreement by the Seller;